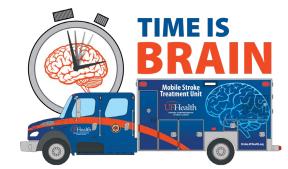

### Florida's First Mobile Stroke Treatment Unit -The First 14 Months

- 1,181 Responded Calls
- 131 Acute, Critical Interventions
  - Administers IV TNK 61 minutes faster than standard EMS-to-ED
  - Achieves puncture for Mechanical Thrombectomy **51 minutes** faster than standard EMS-to-ED
- 140 Mutual Aid Request for Rural EMS Rendezvous

#### MSTU Outcomes:

- Higher discharge quality of life 20-30% increase in discharge home
- Shorter hospital length of stay by an average of 2 days
- Reduced mortality by 45%

**UF** Intelligent Clinical Care Center UNIVERSITY of FLORIDA