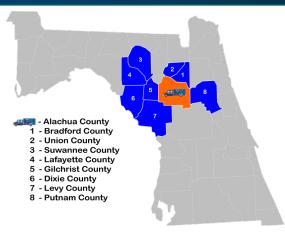

### Florida's First Mobile Stroke Treatment Unit -The First 14 Months

- 1,181 Responded Calls
- 131 Acute, Critical Interventions
  - Administers IV TNK 61 minutes faster than standard EMS-to-ED
  - Achieves puncture for Mechanical Thrombectomy **51 minutes** faster than standard EMS-to-ED
- 140 Mutual Aid Request for Rural EMS Rendezvous