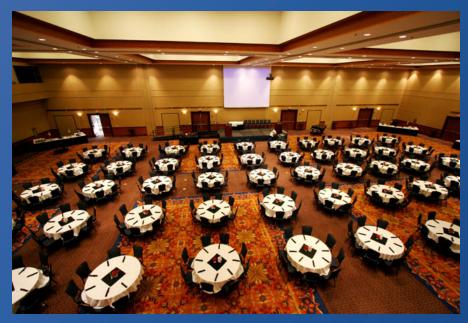

#### Ballrooms

Grand Ballroom
6 Divisions
11,500 sq. ft.
30 – 950 ppl

Rion Ballroom 2 Divisions 8,500 sq. ft. 100 – 800 ppl

# 2<sup>nd</sup> Floor

- Event Space
  - Auditorium & Lobby
  - Grand Ballroom
  - 6 Medium Rooms
    - 2 Fixed Conference
  - 3 Large Rooms
    - 1 Fixed Conference
  - 2 X-Large Rooms

## 3<sup>rd</sup> Floor

- Event Space
  - Rion Ballroom
  - 2 Medium Rooms
    - 1 Fixed U-Shape
  - 2 X-Large Rooms