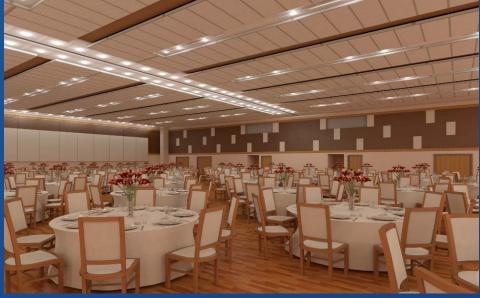

#### Ballrooms

Grand Ballroom
6 Divisions
11,500 sq. ft.
30 – 950 ppl

Rion Ballroom 2 Divisions 8,500 sq. ft. 100 – 800 ppl

# 2<sup>nd</sup> Floor

- Event Space
  - Auditorium & Lobby
  - Grand Ballroom
  - 6 Medium Rooms
    - 2 Fixed Conference
  - 3 Large Rooms
    - 1 Fixed Conference
  - 2 X-Large Rooms

## 3<sup>rd</sup> Floor

- Event Space
  - Rion Ballroom
  - 2 Medium Rooms
    - 1 Fixed U-Shape
  - 2 X-Large Rooms