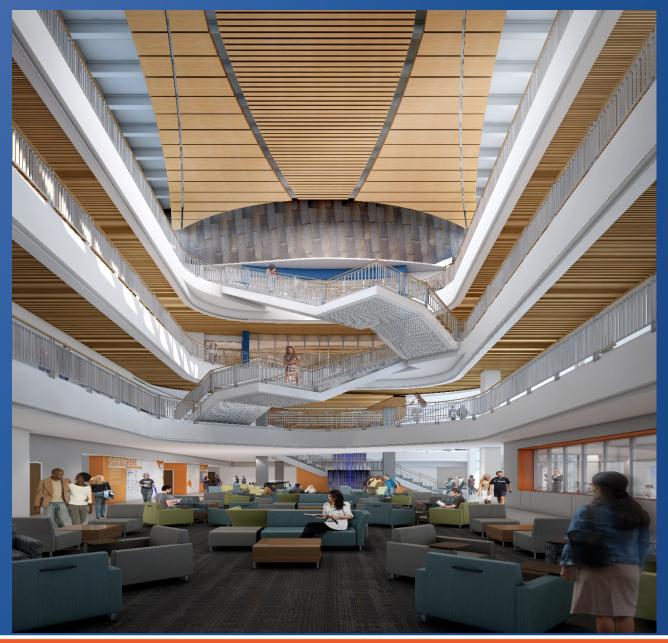

#### Lower Level

- Activity Space
  - Arts & Crafts Center
  - Computer Lab
  - 2 Dance Studios
- UF Campus Shelter Space

### **Ground Floor**

- Activity Space
  - Game Room
  - Orange & Brew
- Dining
- Reitz Union Hotel Front Desk
- Retail
  - Bike Repair
  - Kaplan
  - Reitz Union Barbershop
  - Wells Fargo

## 2<sup>nd</sup> Floor

- Activity Space
  - The Gallery
- Center for Leadership & Service
- Multicultural and Diversity Affairs