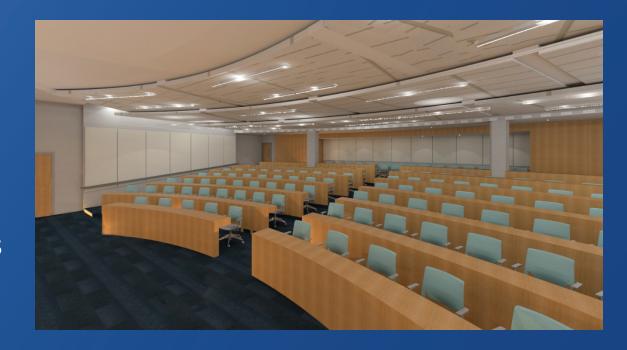

### **Ground Floor**

- Event Space
  - Amphitheatre
  - Breezeway
  - Chamber
  - 2 Large Rooms
  - 3 X-Large Rooms

# 2<sup>nd</sup> Floor

- Event Space
  - Auditorium & Lobby
  - Grand Ballroom
  - 6 Medium Rooms
    - 2 Fixed Conference
  - 3 Large Rooms
    - 1 Fixed Conference
  - 2 X-Large Rooms