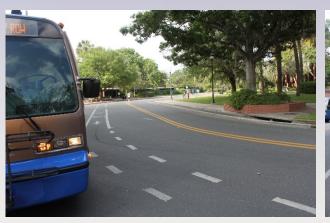

## Site Development Improve Safety & Accessibility

- Awkward double curve
- Bus queueing
- Bike lane curb
- Too many crosswalks
- High traffic for peds, bikes, service vehicles, etc.

# Site Development Improve Safety & Accessibility

- ✓ Restripe road
- ✓ Eliminate raised median
- ✓ Widen sidewalk at Hub
- ✓ Single prominent crosswalk