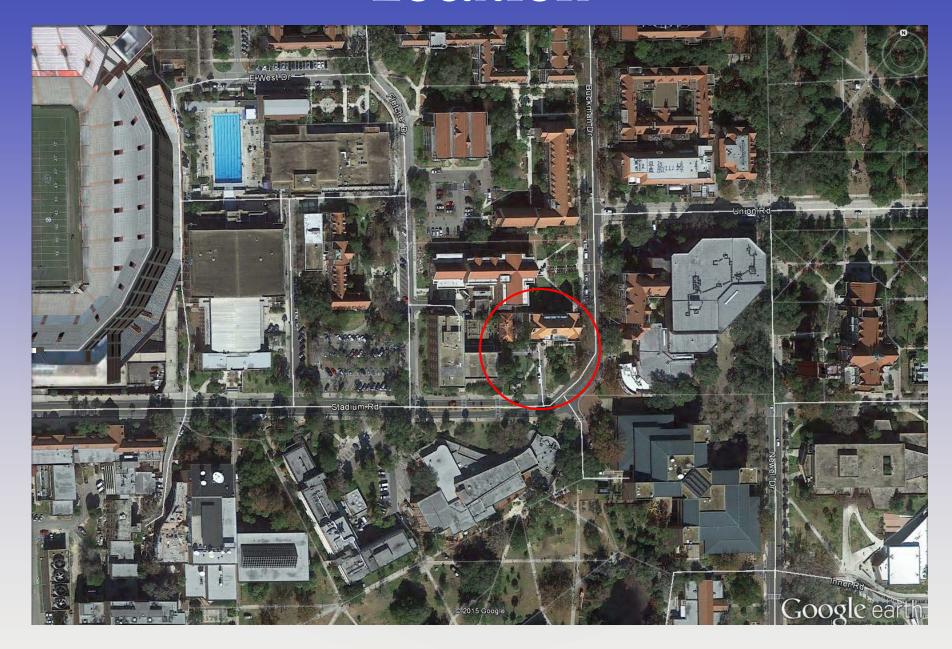

## Newell Hall Renovation

UF Faculty Senate December 10, 2015

#### Location



#### Background

- 3<sup>rd</sup> oldest building on campus
   ... constructed in 1910 as Ag
   Experiment Station
- Closed, shored, re-opened, and re-closed between 1934 and 1942
- Renovated and reopened in 1944 as Newell Hall
- IFAS labs until vacancy in 2012



#### Scope & Purpose/Program







- Complete interior renovation –
  including central HVAC to create
  a Learning Commons for
  undergrad/grad students
- Exterior rehab/repairs
- Sitework, utilities, creation of courtyard (south)
- New Annex (~10,000 GSF) for "core" functions + food service

#### Site Development

- Improve safety& accessibility
- Eliminate service drive
- Create usable courtyard (LC extension)
- Enhance food service with outdoor seating



## Site Development Improve Safety & Accessibility

- Awkward double