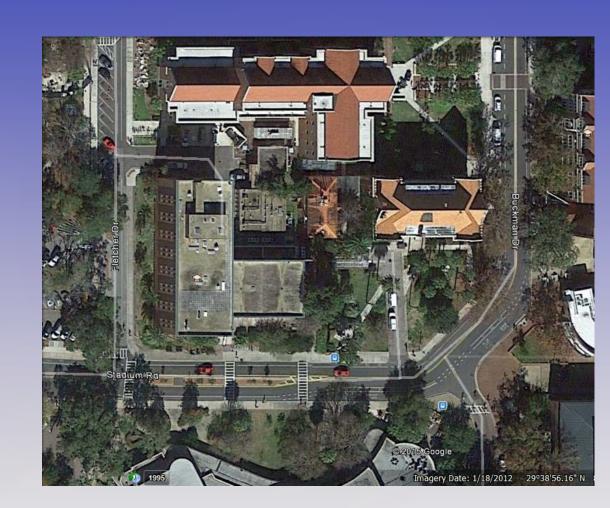

Hall Renovation

UF Faculty Senate December 10, 2015

#### Location



#### Background

- 3<sup>rd</sup> oldest building on campus
   ... constructed in 1910 as Ag
   Experiment Station
- Closed, shored, re-opened, and re-closed between 1934 and 1942
- Renovated and reopened in 1944 as Newell Hall
- IFAS labs until vacancy in 2012



#### Scope & Purpose/Program







- Complete interior renovation –
  including central HVAC to create
  a Learning Commons for
  undergrad/grad students
- Exterior rehab/repairs
- Sitework, utilities, creation of courtyard (south)
- New Annex (~10,000 GSF) for "core" functions + food service

#### Site Development

- Improve safety& accessibility
- Eliminate service drive
- Create usable courtyard (LC extension)
- Enhance food service with outdoor seating



## Site Development Improve Safety & Accessibility

- Awkward double curve
- Bus queueing
- Bike lane curb
- Too many crosswalks
- High traffic for peds, bikes, service vehicles, etc.









# Site Development Improve Safety & Accessibility

- ✓ Restripe road
- ✓ Eliminate raised median
- ✓ Widen sidewalk at Hub
- ✓ Single prominent crosswalk



#### Site Plan







### Exterior Design – South Elevation



#### Exterior Design - North Elevation



#### **Learning Commons**

Some classroom, lab, and library-ish *study* space at UF ... students seek *learning* space for





Focus
Interaction
Rejuvenation









#### Status / Schedule

- Mold and haz/mat removal complete
- Reviews by UF committee and DHR ongoing
- Student Advisory Board appointed
- SD deliverable May 20
- Design throu