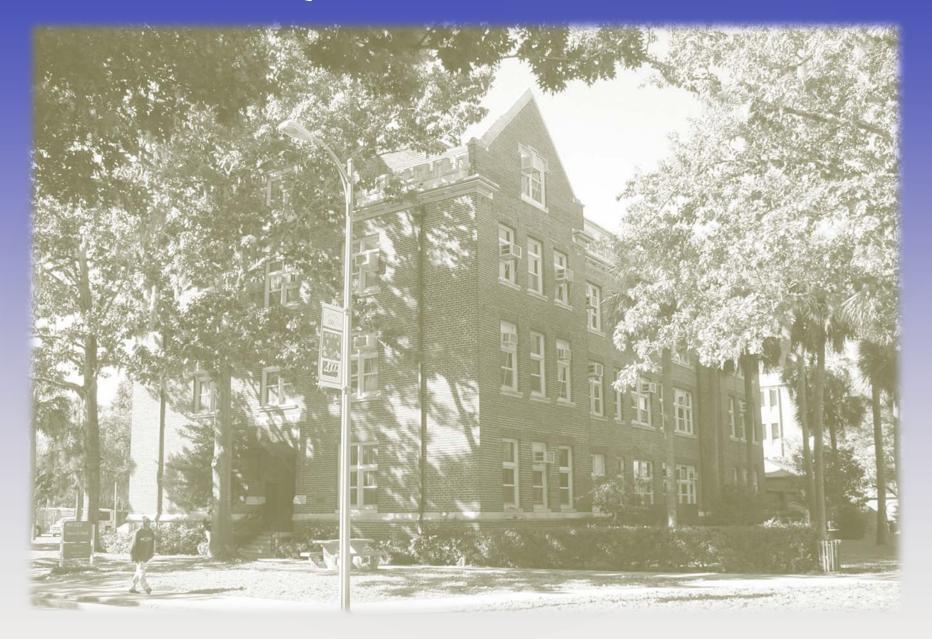

## Newell Hall Renovation

UF Faculty Senate December 10, 2015

#### Background

- 3<sup>rd</sup> oldest building on campus
   ... constructed in 1910 as Ag
   Experiment Station
- Closed, shored, re-opened, and re-closed between 1934 and 1942
- Renovated and reopened in 1944 as Newell Hall
- IFAS labs until vacancy in 2012

#### Scope & Purpose/Program

- Complete interior renovation –
  including central HVAC to create
  a Learning Commons for
  undergrad/grad students
- Exterior rehab/repairs
- Sitework, utilities, creation of courtyard (south)
- New Annex (~10,000 GSF) for "core" functions + food service