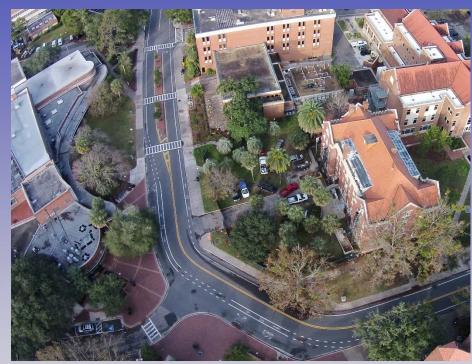

## Site Development Improve Safety & Accessibility

- Awkward double curve
- Bus queueing
- Bike lane curb
- Too many crosswalks
- High traffic for peds, bikes, service vehicles, etc.

# Site Development Improve Safety & Accessibility

- ✓ Restripe road
- ✓ Eliminate raised median
- ✓ Widen sidewalk at Hub
- ✓ Single prominent crosswalk