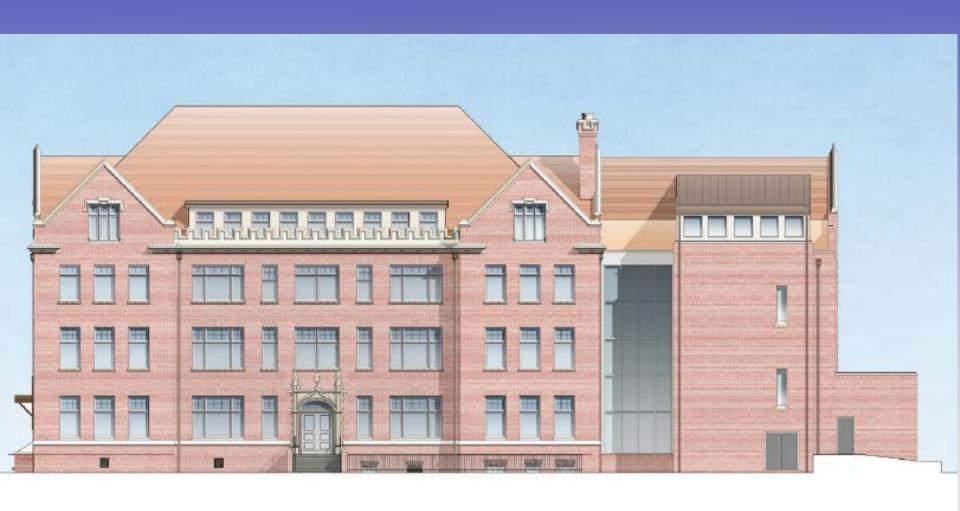

ommons for
  undergrad/grad students
- Exterior rehab/repairs
- Sitework, utilities, creation of courtyard (south)
- New Annex (~10,000 GSF) for "core" functions + food service

#### Site Development

- Improve safety& accessibility
- Eliminate service drive
- Create usable courtyard (LC extension)
- Enhance food service with outdoor seating



## Site Development Improve Safety & Accessibility

- Awkward double curve
- Bus queueing
- Bike lane curb
- Too many crosswalks
- High traffic for peds, bikes, service vehicles, etc.









# Site Development Improve Safety & Accessibility

- ✓ Restripe road
- ✓ Eliminate raised median
- ✓ Widen sidewalk at Hub
- ✓ Single prominent crosswalk



#### Site Plan







### Exterior Design – South Elevation



#### Exterior Design - North Elevation



#### **Learning Commons**

Some classroom, lab, and library-ish *study* space at UF ... students seek *learning* space for





Focus
Interaction
Rejuvenation









#### Status / Schedule

- Mold and haz/mat removal complete
- Reviews by UF committee and DHR ongoing
- Student Advisory Board appointed
- SD deliverable May 20
- Design through early 2016
- Mobilized 11/16/15 to begin sitework & demo
- Complete/occupy Spring 2017







### QUESTIONS?