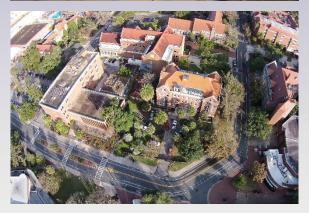

#### Location

#### Background

- 3<sup>rd</sup> oldest building on campus
   ... constructed in 1910 as Ag
   Experiment Station
- Closed, shored, re-opened, and re-closed between 1934 and 1942
- Renovated and reopened in 1944 as Newell Hall
- IFAS labs until vacancy in 2012