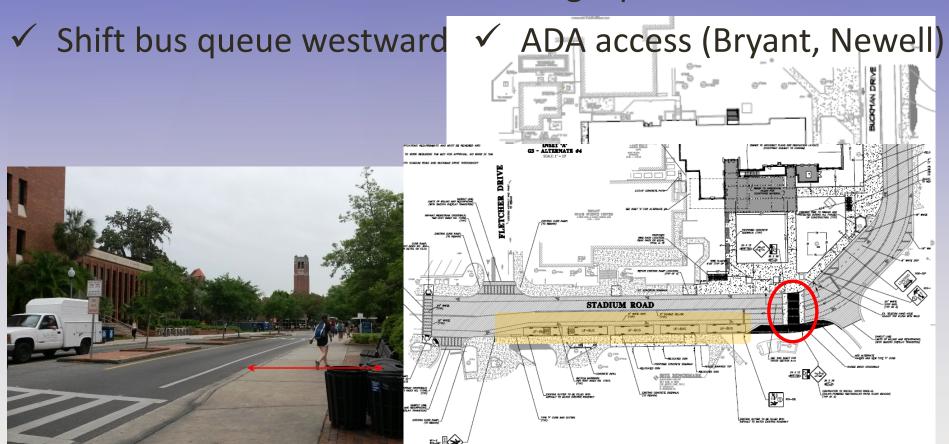

## Site Development Improve Safety & Accessibility

- Awkward double curve
- Bus queueing
- Bike lane curb
- Too many crosswalks
- High traffic for peds, bikes, service vehicles, etc.

# Site Development Improve Safety & Accessibility

- ✓ Restripe road
- ✓ Eliminate raised median
- ✓ Widen sidewalk at Hub
- ✓ Single prominent crosswalk