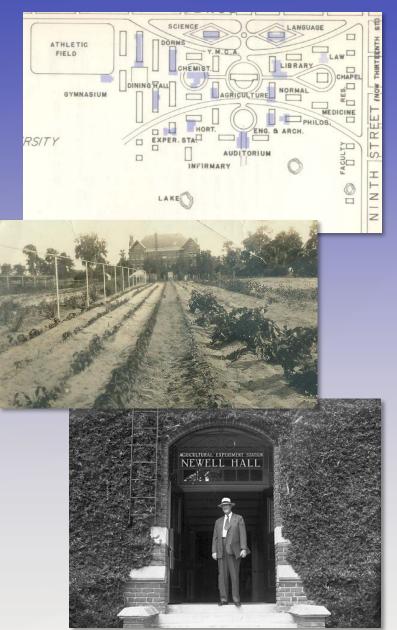

#### Background

- 3<sup>rd</sup> oldest building on campus
   ... constructed in 1910 as Ag
   Experiment Station
- Closed, shored, re-opened, and re-closed between 1934 and 1942
- Renovated and reopened in 1944 as Newell Hall
- IFAS labs until vacancy in 2012