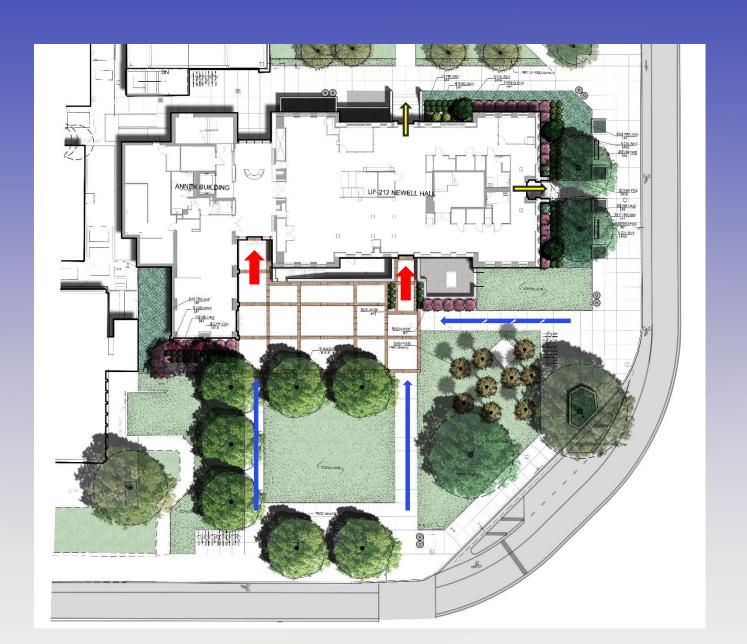

- Complete interior renovation –
  including central HVAC to create
  a Learning Commons for
  undergrad/grad students
- Exterior rehab/repairs
- Sitework, utilities, creation of courtyard (south)
- New Annex (~10,000 GSF) for "core" functions + food service

#### Site Development

- Improve safety& accessibility
- Eliminate service drive
- Create usable courtyard (LC extension)
- Enhance food service with outdoor seating



## Site Development Improve Safety & Accessibility

- Awkward double curve
- Bus queueing
- Bike lane curb
- Too many crosswalks
- High traffic for peds, bikes, service vehicles, etc.









# Site Development Improve Safety & Accessibility

- ✓ Restripe road
- ✓ Eliminate raised median
- ✓ Widen sidewalk at Hub
- ✓ Single prominent crosswalk



#### Site Plan







### Exterior Design – South Elevation



#### Exterior Design - North Elevation



#### **Learning Commons**

Some classroom, lab, and library-ish *study* space at UF ... students seek *learning* space for





Focus
Interaction
Rejuvenation









#### Status / Schedule

- Mold and haz/mat removal complete
- Reviews by UF committee and DHR ongoing
- Student Advisory Board appointed
- SD deliverable May 20
- Design through early 2016
- Mobilized 11/16/15 to begin sitework & demo
- Complete/occupy Spring 2017







### QUESTIONS?