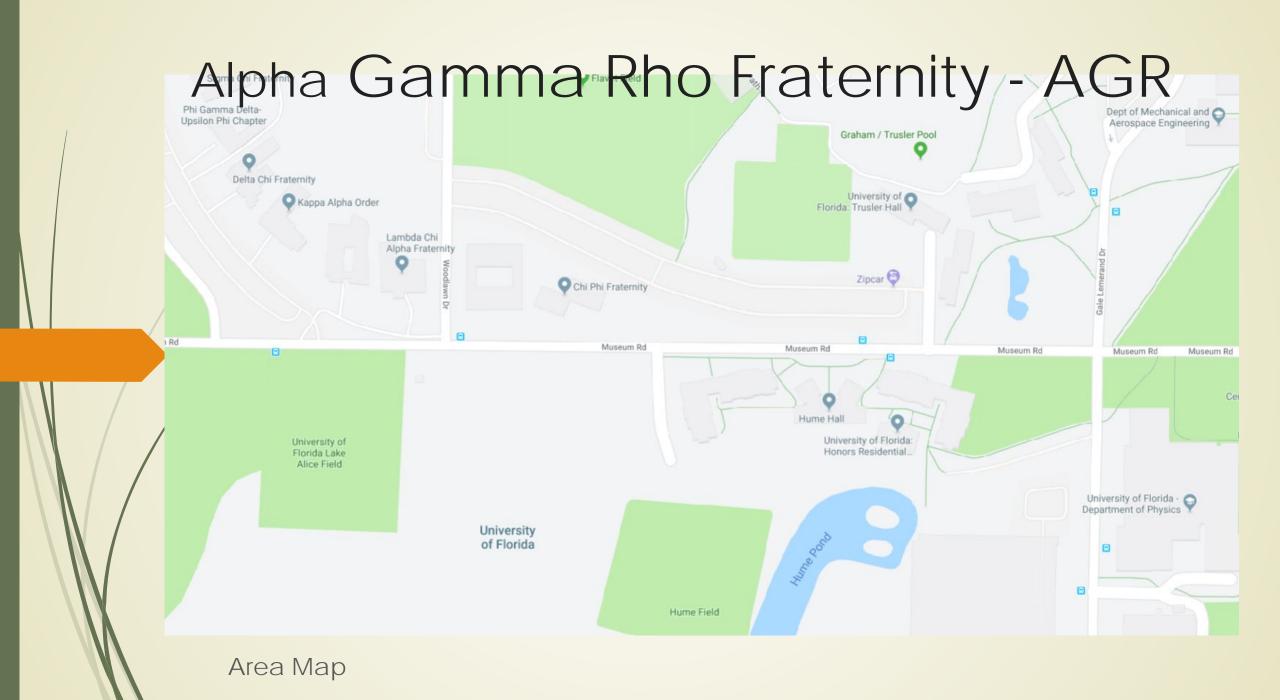

## Alpha Gamma Rho Fraternity - AGR

### Locations:

Project:

New Greek Housing Lot – Museum Drive Construction of New Fraternity House Building square Footage: SF (25,843) Bed Count – 50 No impact on Existing Parking Addition of 2 Visitor & 1 handicap Parking Spaces Proposed Setback (40' Front/ 15' Side/ 25' Rear Setbacks)