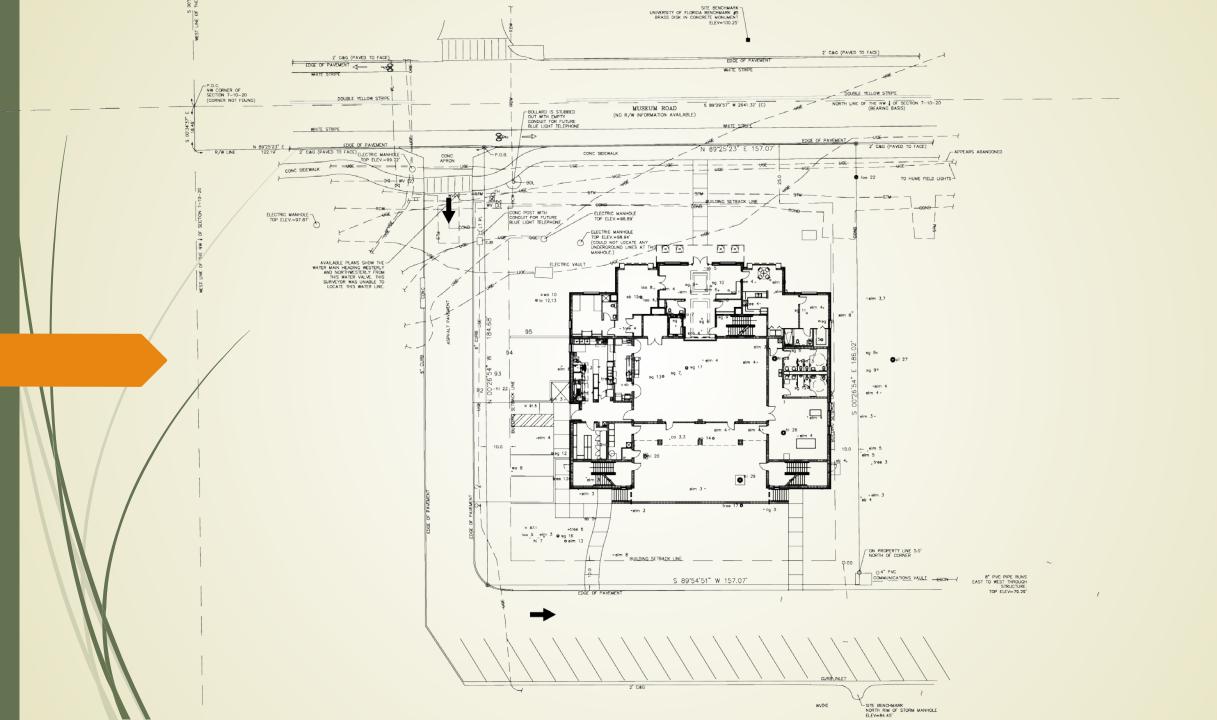

### Locations:

Project:

New Greek Housing Lot – Museum Drive Construction of New Fraternity House Building square Footage: SF (25,843) Bed Count – 50 No impact on Existing Parking Addition of 2 Visitor & 1 handicap Parking Spaces Proposed Setback (40' Front/ 15' Side/ 25' Rear Setbacks)

#### **Building Floor Areas:**

- First Floor Total: 8,301 sq. ft. Residential Dormitories - 1,451 sq. ft. Assembly - 2,332 sq. ft. Kitchens - 1,062 sq. ft. Business - 1,534 sq. ft.
   Second Floor Total: 8,799 sq. ft. Residential Dormitories - 4,157 sq. ft.
  - Educational Vocational 1,351 sq. ft. Assembly - 201 sq. ft.
- Third Floor Total: 8,743 sq. ft.
  Residential Dormitories 4,157 sq. ft.
  Assembly 1,552 sq. ft.