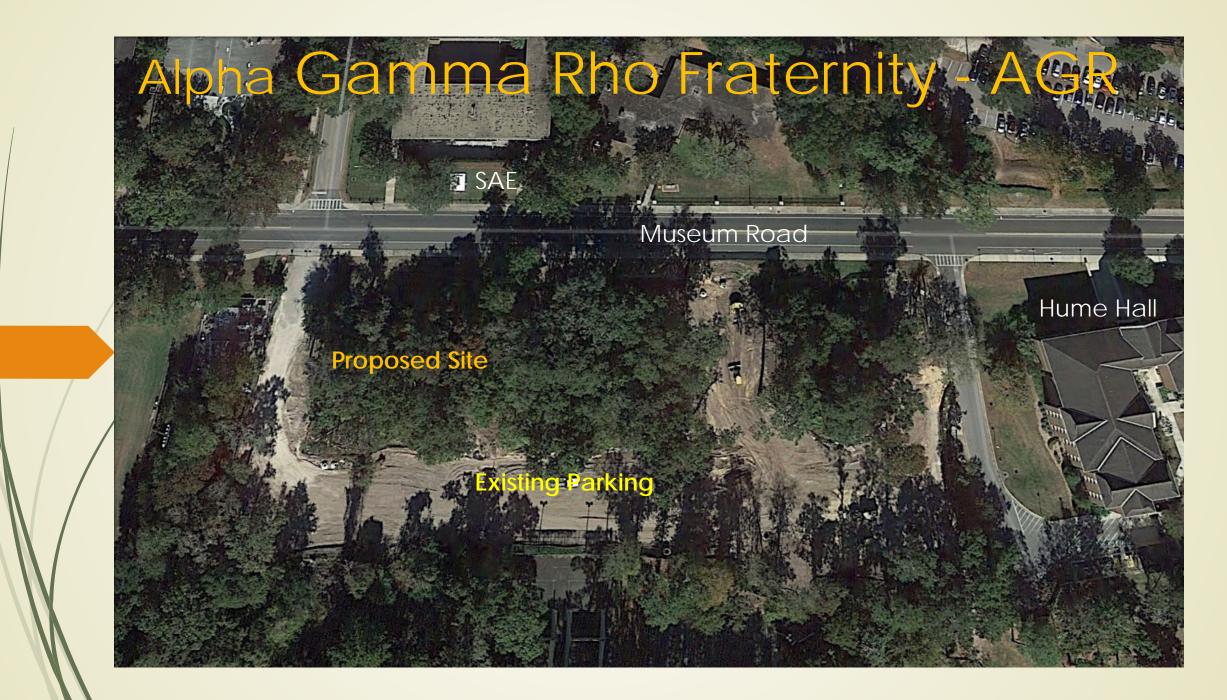

### Locations:

Project:

New Greek Housing Lot – Museum Drive Construction of New Fraternity House Building square Footage: SF (25,843) Bed Count – 50 No impact on Existing Parking Addition of 2 Visitor & 1 handicap Parking Spaces Proposed Setback (40' Front/ 15' Side/ 25' Rear Setbacks)