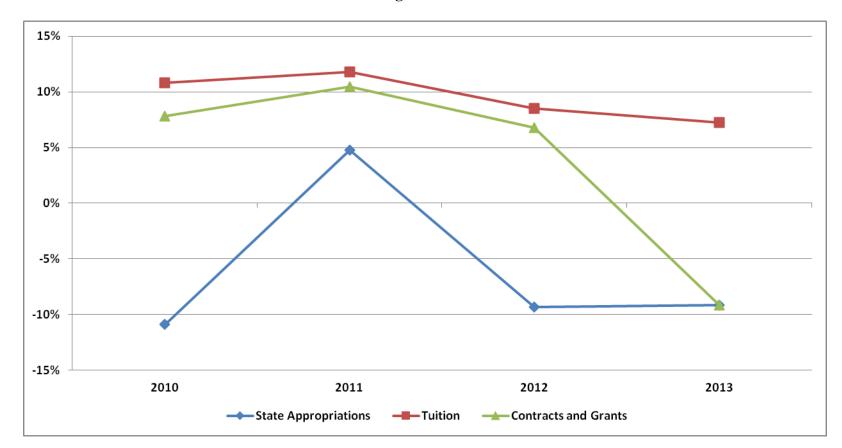

#### **III.** Student Credit Hours Historical Data

Student credit hours (SCH) become a critical factor driving the state revenue allocation under the RCM budgeting methodology. The university continued to see a drop in total fundable SCHs during the 18 month timeframe (Fall 2010 through Fall 2011). The SCH decrease occurred in the Lower (-2.1%), Upper (-2.5%), and Grad I (-1.8%) levels with a slight increase in the Grad II (1.7%) and Grad III (.6%) levels.

# Fundable SCH By Teaching From AY2006-07 to AY2010-11

RCM creates an entrepreneurial environment within the university. Colleges are incentivized to grow existing programs and offer new innovative programs. When a college makes strategic plans, it is important to look at not only the growth within a college but also the growth of other colleges.